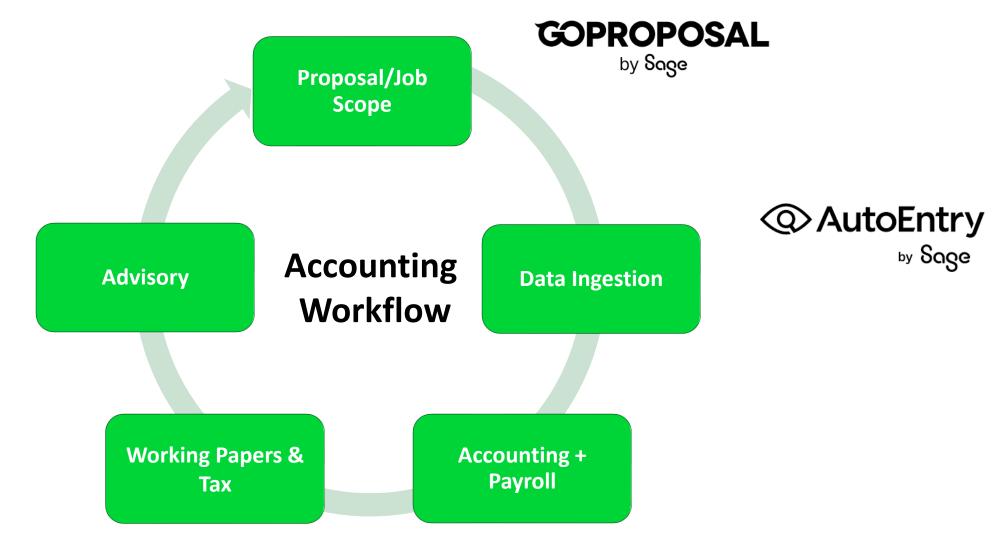

### Sage for Accountants in Canada

Proposal/Job Scope **GOPROPOSAL** 

by Sage

**Advisory** 

**Accounting Workflow** 

**Data Ingestion** 

Working Papers & Tax

Accounting + Payroll