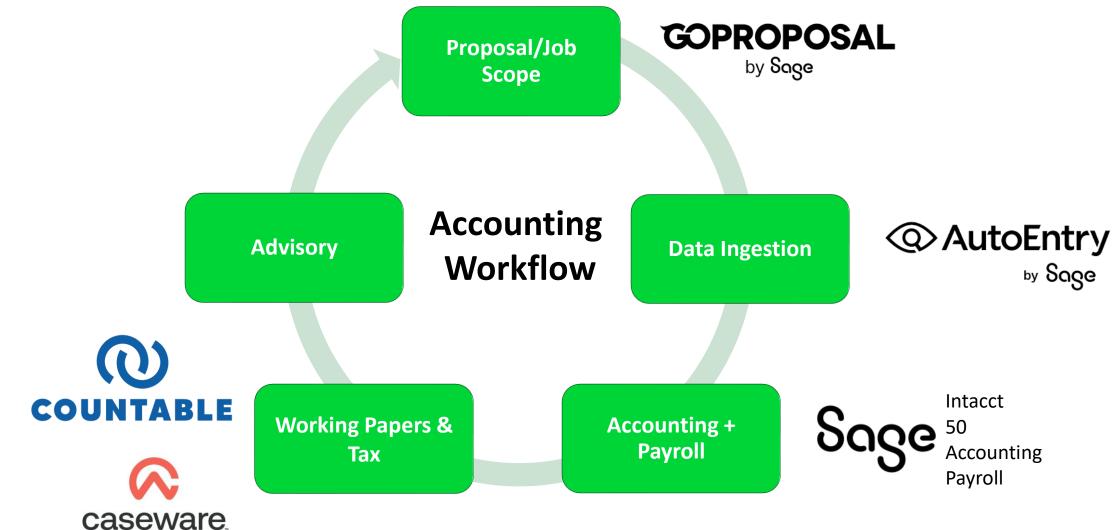

### Sage for Accountants in Canada

Proposal/Job Scope **GOPROPOSAL** 

by Sage

**Advisory** 

**Accounting Workflow** 

**Data Ingestion** 

Working Papers & Tax

Accounting + Payroll