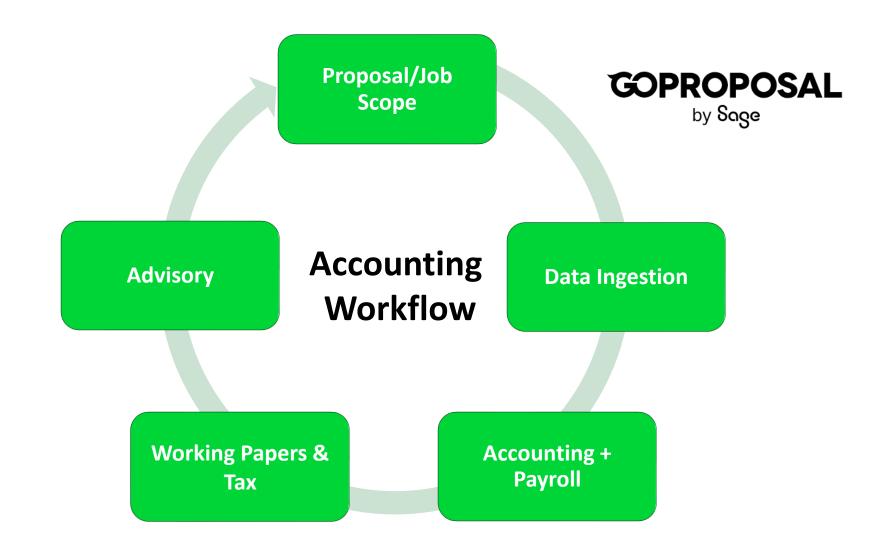

### Sage for Accountants in Canada

Proposal/Job Scope **GOPROPOSAL** 

by Sage

**Advisory** 

**Accounting Workflow** 

**Data Ingestion** 

Working Papers & Tax

Accounting + Payroll