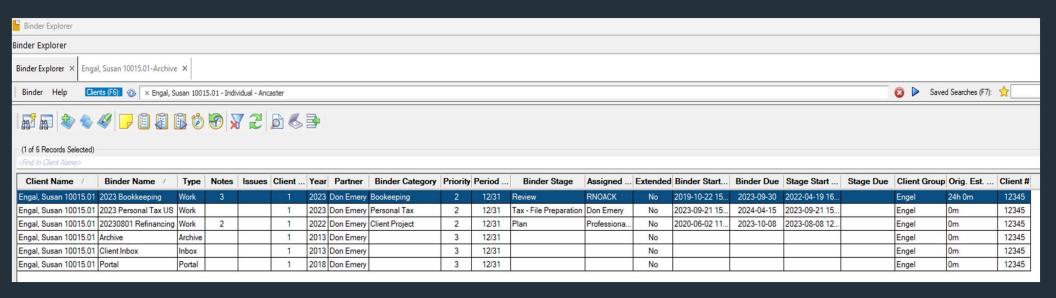

### Everything in One Place!

- Everything about a client in one place
  - Work, Review, Store, Service Clients, Access Portal & Workflow; all on one screen!

### Integrated workflow

Never miss a deadline!

Always aware of a project's status

Easier to manage

Multiple workflow templates