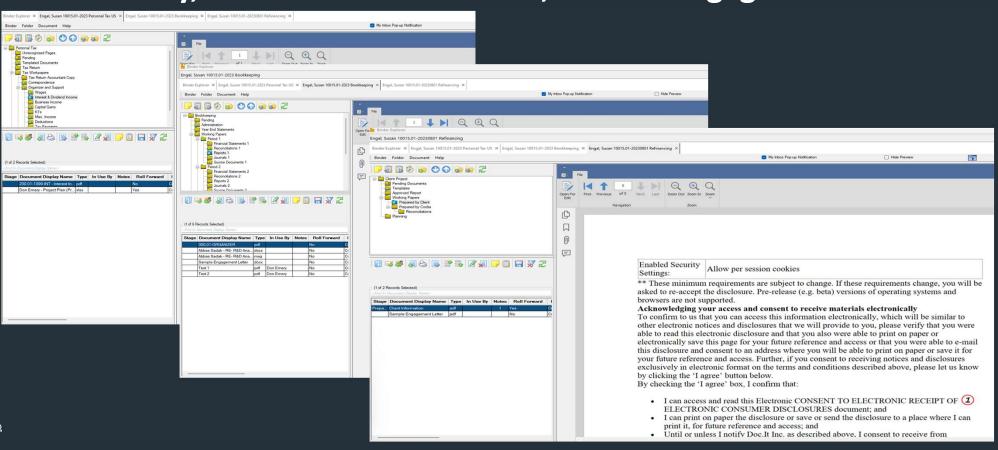

#### Scan

Scan directly to an engagement or into the long term storage

#### OCR and Indexing

- Every scanned PDF is OCR'd
  - Editable and can be made searchable

- Every PDF entering the system is checked to ensure that it has a text layer
  - If required, the file is OCR'd

- All files are indexed as the enter the system
  - Drives into our search engine in real time
  - Every word of every document is natively fully searchable

#### Secure Document Transmittal

Portal

PBC Lists

Secure Email